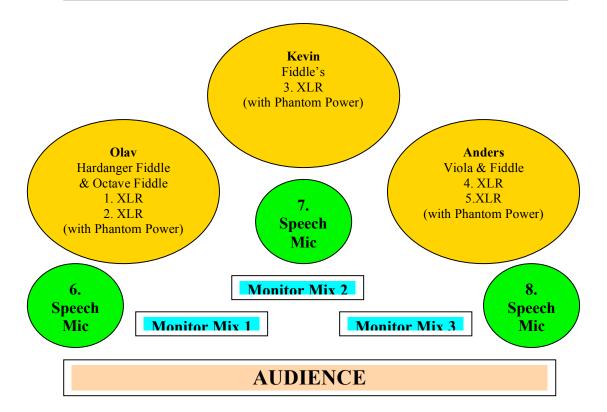

## THE NORDIC FIDDLERS BLOC TECH SPEC

| Channel | Source           | Mic  | Stand     |
|---------|------------------|------|-----------|
| 1       | Hardanger Fiddle | Own  | N/A       |
| 2       | Octave Fiddle    | Own  | N/A       |
| 3       | Fiddle           | Own  | N/A       |
| 4       | Fiddle           | Own  | N/A       |
| 5       | Viola            | Own  | N/A       |
| 6       | Speech           | SM58 | Tall Boom |
| 7       | Speech           | SM58 | Tall Boom |
| 8       | Speech           | SM58 | Tall Boom |

## **Other Details**

Please provide 3 SM58 microphones (or a close approximation) for speech on tall boom stands.

Please provide 3 armless chairs.

Monitors – 3 High quality wedges on 3 mixes please.

Please provide a carpet for the stage floor. We have loud feet :)